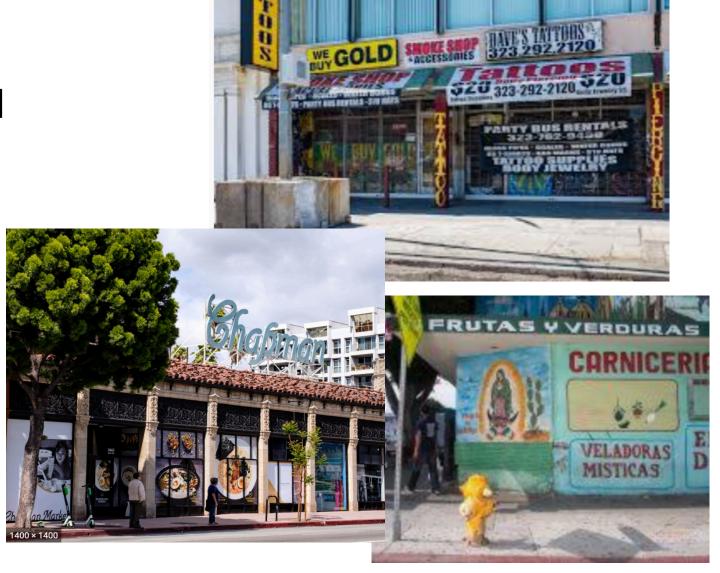

## Natalie's Neighborhood

Pre-gentrification, lots of character and full of life.